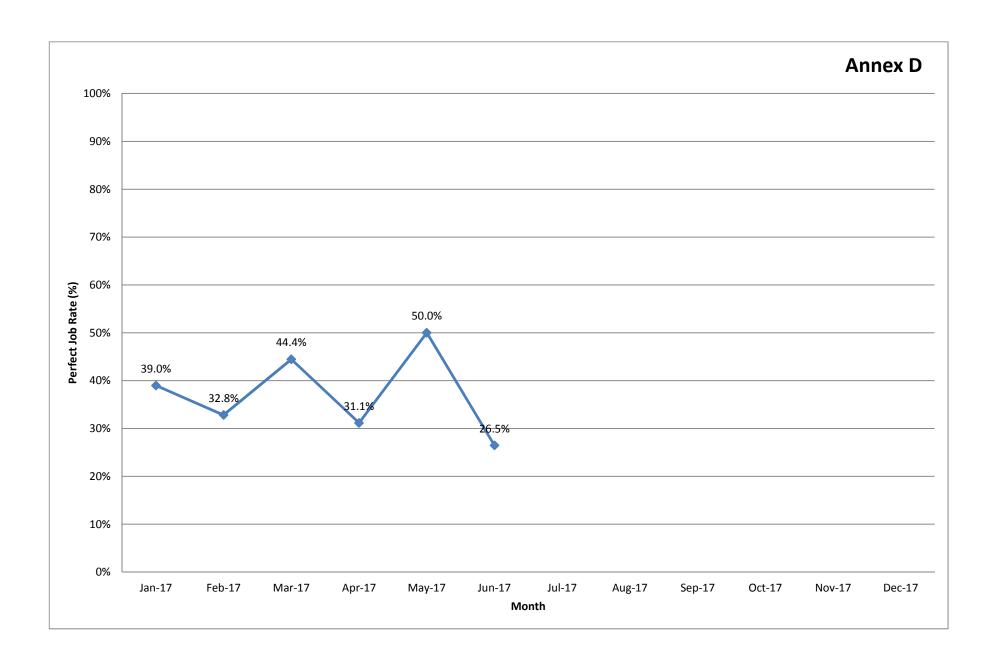

## QUERY-FREE RATE ON CADASTRAL JOBS SUBMITTED BY REGISTERED SURVEYORS (MONTH OF JUNE 2017)

The query-free rate(QFR) for the month of June 2017 is shown in Annex A.

Refer to Annex D, the 'perfect job' rate for June 2017 is 26.5%.

The 'perfect job' rate for June 2017 is very low and it is not desirable.

We encourage all to keep on improving and strive to submit higher quality jobs in order to avoid the delay in approving plans.

I attach the following annexes for your information: